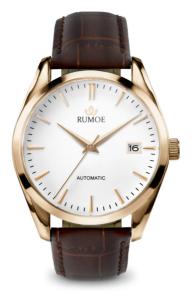

# Nobel Royal Blista

Automatic 40 mm, rose gold Reference Number: NR001R

### **PRODUCT INFORMATION**

Nobel Royal Blista a sophisticated timepiece that exudes minimalist refinement. The pristine white dial is complemented by a sleek casing and a premium brown leather strap with a secure butterfly clasp. Versatile and timeless, this watch is perfect for any occasion.

### WATCH CASE & DIAL

Case Diameter: 40 mm Case Thickness: 11,5 mm Strap Width: 20 mm Case Material: 316L Stainless steel Strap Material: Brown calf leather Glass: Sapphire glass Buckle: Butterfly Water Resistance: 5ATM (50 Meters)