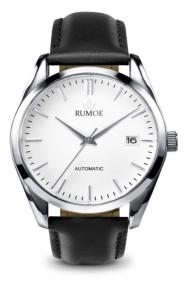

# Nobel Royal Dalum

Automatic 40 mm, silver Reference Number: NR001S

## **PRODUCT INFORMATION**

Nobel Royal Dalum is a classy and timeless watch. It comes with a beautiful black leather band and a smooth butterfly clasp. A classic watch with a modern and stylish look.

Rumoe is an excellent timepiece balancing elegance and simplicity. The Nobel Royal is equipped with a timeless automatic movement for premium quality, accuracy and functionality.

# PREMIUM LEATHER

Our leather bands are made out of calf leather. The calf leather itself is valuable because of its softness, fine grain, and durability. Rumoe is also equipped with a butterfly clasp, because of its great comfort and easy use.

### WATCH CASE & DIAL

Case Diameter: 40 mm Case Thickness: 11,5 mm Strap Width: 20 mm Case Material: 316L Stainless steel Strap Material: Brown calf leather Glass: Sapphire glass Buckle: Butterfly Water Resistance: 5ATM (50 Meters)