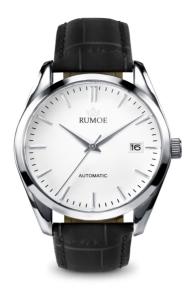

## **Nobel Royal Tibble**

Automatic 40 mm, silver Reference Number: NR001S

#### PRODUCT INFORMATION

Nobel Royal Tibble is a timeless classic. The watch comes with a beautiful black leather band and a smooth butterfly clasp. The perfect watch for a classic and elegant look.

Rumoe is an excellent timepiece balancing elegance and simplicity. The Nobel Royal is equipped with a timeless automatic movement for premium quality, accuracy and functionality.

### PREMIUM LEATHER

Our leather bands are made out of calf leather. The calf leather itself is valuable because of its softness, fine grain, and durability. Rumoe is also equipped with a butterfly clasp, because of its great comfort and easy use.

### **CRYSTAL GLASS**

The Rumoe Nobel Royal is fitted with a sapphire crystal glass, one of the most resistant forms of crystal there is. It features a convex curve on the outer side of the crystal and concave curve on inner side of the crystal and therefore allows a clear view of the dial from almost any angle.

#### **WATCH CASE & DIAL**

Case Diameter: 40 mm Case Thickness: 11,5 mm

Strap Width: 20 mm

Case Material: 316L Stainless steel Strap Material: Brown calf leather

Glass: Sapphire glass
Buckle: Butterfly

Water Resistance: 5ATM (50 Meters)